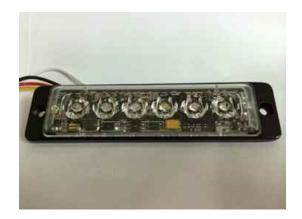

### Part No. 0-441-02

Ultra high intensity Blue 6 x 3W LED flush warning light. 12/24volt unit with 20 programmable flash sequences. Two bolt fixing. IP68. CE, ECE R65 Class 1 and SAE Class 1 approved.

#### **Specification**

| <b>T</b>              |                                  |
|-----------------------|----------------------------------|
| Туре                  | Ultra high intensity LED         |
| Colour                | Blue                             |
| Number of LEDs        | 6 x 3 watt                       |
| Voltage               | 12/24 volt dc                    |
| Current               | 0.70 amps at 12volts             |
| Flash patterns        | 20                               |
| Base                  | Aluminium                        |
| Operating temperature | -20C - +50C                      |
| Protection            | IP68                             |
| Weight                | 40g                              |
| Dimensions            | l 113 x w 28.4 x h 9mm           |
| Compliance            | CE, ECE R65 Class 1, SAE Class 1 |
|                       |                                  |