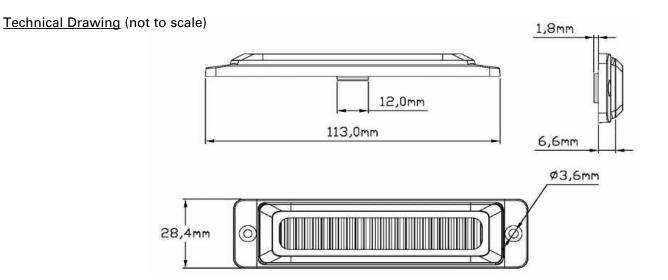

#### **Specification**

| <b>T</b>              |                                  |
|-----------------------|----------------------------------|
| Туре                  | Ultra high intensity LED         |
| Colour                | Blue                             |
| Number of LEDs        | 6 x 3 watt                       |
| Voltage               | 12/24 volt dc                    |
| Current               | 0.70 amps at 12volts             |
| Flash patterns        | 20                               |
| Base                  | Aluminium                        |
| Operating temperature | -20C - +50C                      |
| Protection            | IP68                             |
| Weight                | 40g                              |
| Dimensions            | l 113 x w 28.4 x h 9mm           |
| Compliance            | CE, ECE R65 Class 1, SAE Class 1 |
|                       |                                  |